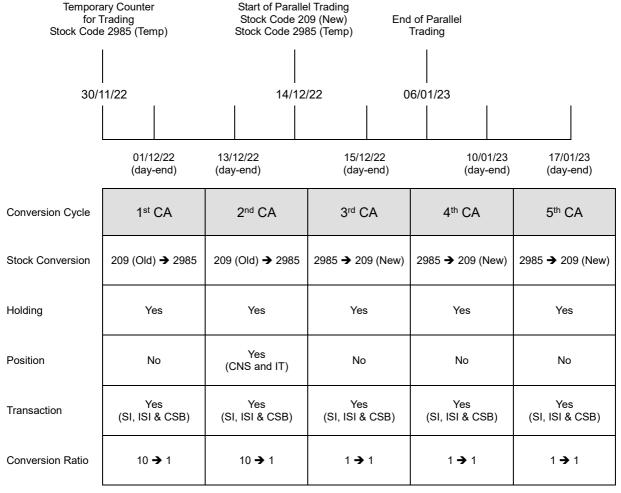

For the convenience of CCASS Participants, HKSCC will carry out the conversions of actual holdings, transactions (including Settlement Instruction Transaction ("SI Transaction"), Investor Settlement Instruction Transaction ("ISI Transaction") and Compulsory Stock Borrowing Transaction ("CSB Transaction")) and/or unsettled stock positions (including Continuous Net Settlement Position ("CNS Position") and Isolated Trade Position ("IT Position")) of participants in CCASS to facilitate settlement of both New and Existing Shares in WINSHINE SCI. A stock conversion schedule is attached herewith as per Appendix I.

The aforesaid conversion process would be carried out in the Central Clearing and Settlement System automatically on the scheduled dates. However, for stock positions that remain unsettled between 15 December 2022 and 17 January 2023, the CCASS Participants concerned who need to effect the relevant conversion of their holdings for the purpose of settling their short positions should submit the Parallel Trading Conversion Instruction through CCASS Terminals during the above-mentioned period.

## **Schedule of Stock Conversion**

Note: 209 (Old) - Existing Shares of HK\$0.10 each trading in board lots of 4,000 shares

2985 (Temp) - Temporary counter for trading in board lots of 400 New Shares

209 (New) - New Shares of HK\$0.01 each trading in board lots of 10,000 shares

CA - Corporate Action

CNS - CNS Position

IT - IT Position

SI - SI Transaction
ISI - ISI Transaction

CSB - CSB Transaction

**APPENDIX II** 